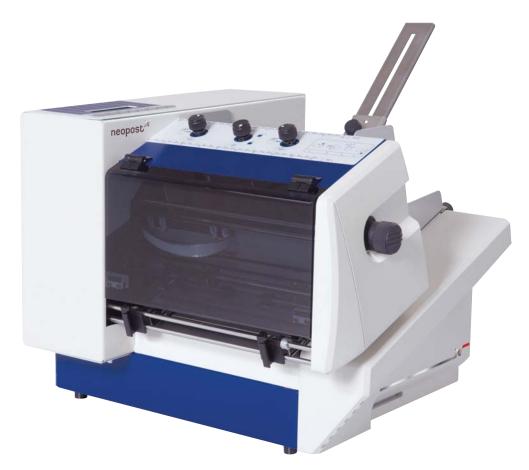

The Neopost AS-700 and AS-710 address printers offer outstanding quality and innovation, featuring the versatility of shuttle head technology to adapt to your mailing applications and maximize the effectiveness of your mailings. The AS-700 and AS-710 can print an address, logo, barcode or graphic almost anywhere on your mailpiece, producing elegant, accurately printed envelopes, postcards or other mailing materials with a higher chance of being opened by the recipient.

## TIME-SAVING FLEXIBILITY

The AS-700 and AS-710 ensure maximum speed, accuracy and flexibility for all your printing jobs. Got an unexpected customer offer you need to integrate? No problem - the AS-700 and AS-710 give you the flexibility to make last-minute changes with ease. Productivity is increased naturally with high printing speeds and high capacity outputs which reduce cycle time. And your customer information is protected with the complete inhouse control of the database.

## MAILROOM INTEGRATION MADE EASY

The AS-700 and AS-710 are easy to install without major IT involvement. Just load the "Plug'n Play" software onto your computer and within a few minutes, you're up and running. One-touch controls and clear, concise prompts on the LCD display make even the most complex jobs seem easy. Our addressing solutions come with a variety of finishing options to suit your needs. For optimum efficiency with larger mail runs, you can add an optional stacker or dryer, which integrate easily into your existing mailing process with folder/inserter, mailing machine and more.