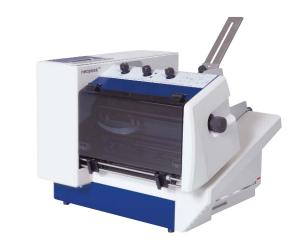

The Neopost AS-700 and AS-710 address printers offer outstanding quality and innovation, featuring the versatility of shuttle head technology to adapt to your mailing applications and maximize the effectiveness of your mailings. The AS-700 and AS-710 can print an address, logo, barcode or graphic almost anywhere on your mailpiece, producing elegant, accurately printed envelopes, postcards or other mailing materials with a higher chance of being opened by the recipient.

## TIME-SAVING FLEXIBILITY

The AS-700 and AS-710 ensure maximum speed, accuracy and flexibility for all your printing jobs. Got an unexpected customer offer you need to integrate? No problem - the AS-700 and AS-710 give you the flexibility to make last-minute changes with ease. Productivity is increased naturally with high printing speeds and high capacity outputs which reduce cycle time. And your customer information is protected with the complete inhouse control of the database.